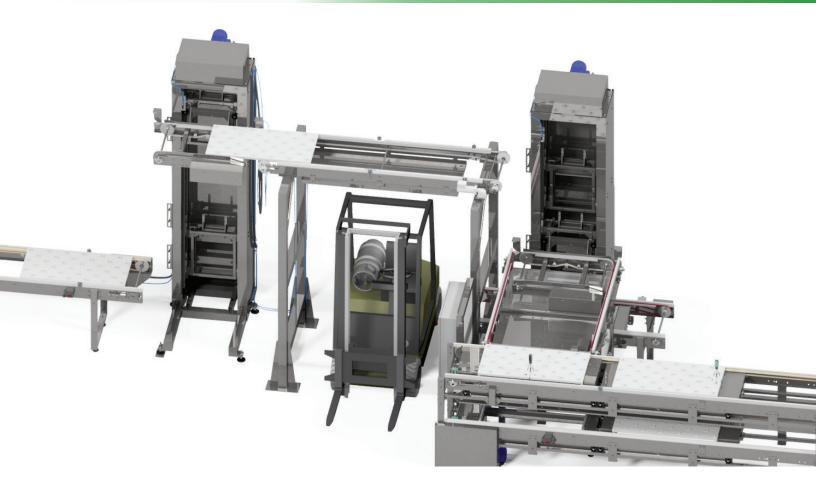

Conveyor & Elevator Systems

## **The Industrial Movement Experts**

No matter the size of your facility, we can design and build the optimal solution for your production needs. Our conveyor and elevator systems can be designed to work within your facility.

They are the smart solution to add versatility, automation, and sustainability into your facility. Along with the added benefits of helping you lower labour costs, helps to prevent strain injuries, and work place accidents by reducing forklift traffic.